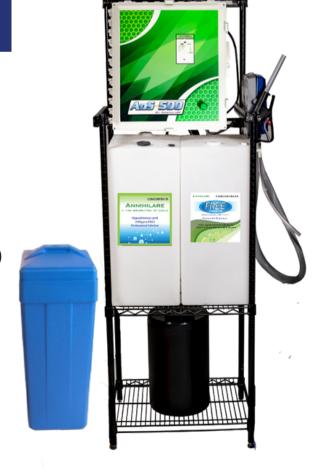

## **AoS-500**

- On-site production of hypochlorous acid (HOCl) and Sodium Hydroxide (NaOH)
- 500ppm RTU tuberculocidal strength disinfectant
- EPA Establishment 92449-NC-1
- Green Seal® dual-certified (GS-37 & GS-53)
- Made with naturally-occurring ingredients
- Production rate of 15gph of HOCl and 4gph of NaOH

## **SPECS**

- Power
  - 120VAC power input
  - 24VDC power internally
  - o 6.8-7.2 amp draw
- Water
  - 30-50PSI (cold water only)
- Dimensions
  - 36" x 24" x 72" (including brine tank)
- (2) 15-gallon Production Tanks
  - o (1) (HOCl Tank)
  - o (1) (NaOH Tank)
- (1) 5-gallon Brine Tank